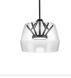

## N.

PD61412-CL/BK Clear/Black PD61412-CL/BG Clear/Brushed Gold

## DESCRIPTION

Inspired by vintage instruments and expanding lightweight structures the Deco line is a marriage of the new and old. The LED light source is encapsulated within a slim metal disk which appears to float at the center of the geometric glass shade. Multiple thin metal points support the glass which can be easily removed for installation or cleaning. Fine brushed finishes complement the distinguished aesthetic and gracefully contrast the contemporary shade.