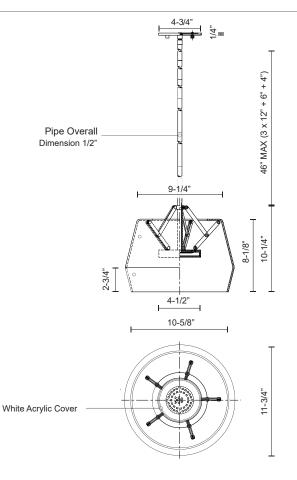

## SPECIFICATION DETAILS

| Fixture Dimensions   | D11-3/4" x H10-1/4"                                        |
|----------------------|------------------------------------------------------------|
| Light Source         | AC LED Module                                              |
| Wattage              | 16W                                                        |
| Total Lumens         | 1200lm                                                     |
| Delivered Lumens     | CL/BG-817lm                                                |
| Voltage              | 120V                                                       |
| Color Temperature    | 3000K                                                      |
| CRI (Ra)             | 90CRI                                                      |
| Optional Color Temps | 2700K - 5000K Available, Minimum Order Quantities<br>Apply |
| LED Rated Life       | 50,000 hours                                               |
| Dimming              | 100% - 10%, ELV Dimmer (Not Included)                      |
| Diffuser Details     | White Acrylic Diffuser                                     |
| Shade Details        | Clear Glass Shade                                          |
| Adjustable           | Yes                                                        |
| Rod Length           | 46" Max (3x12" + 1x6" + 1x4")                              |
| Minimum Hang Height  | 18"                                                        |
| Product Adaptor      | ADP002 (Sold Separately)                                   |
| Location             | Dry                                                        |
| Canopy Dimensions    | D4-3/4" x H1/4"                                            |
| Paint Finish         | BG01; BK01;                                                |
|                      |                                                            |