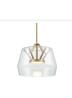

## N.

PD61412-CL/BK Clear/Black PD61412-CL/BG Clear/Brushed Gold

## DESCRIPTION

Inspired by vintage instruments and expanding lightweight structures the Deco line is a marriage of the new and old. The LED light source is encapsulated within a slim metal disk which appears to float at the center of the geometric glass shade. Multiple thin metal points support the glass which can be easily removed for installation or cleaning. Fine brushed finishes complement the distinguished aesthetic and gracefully contrast the contemporary shade.